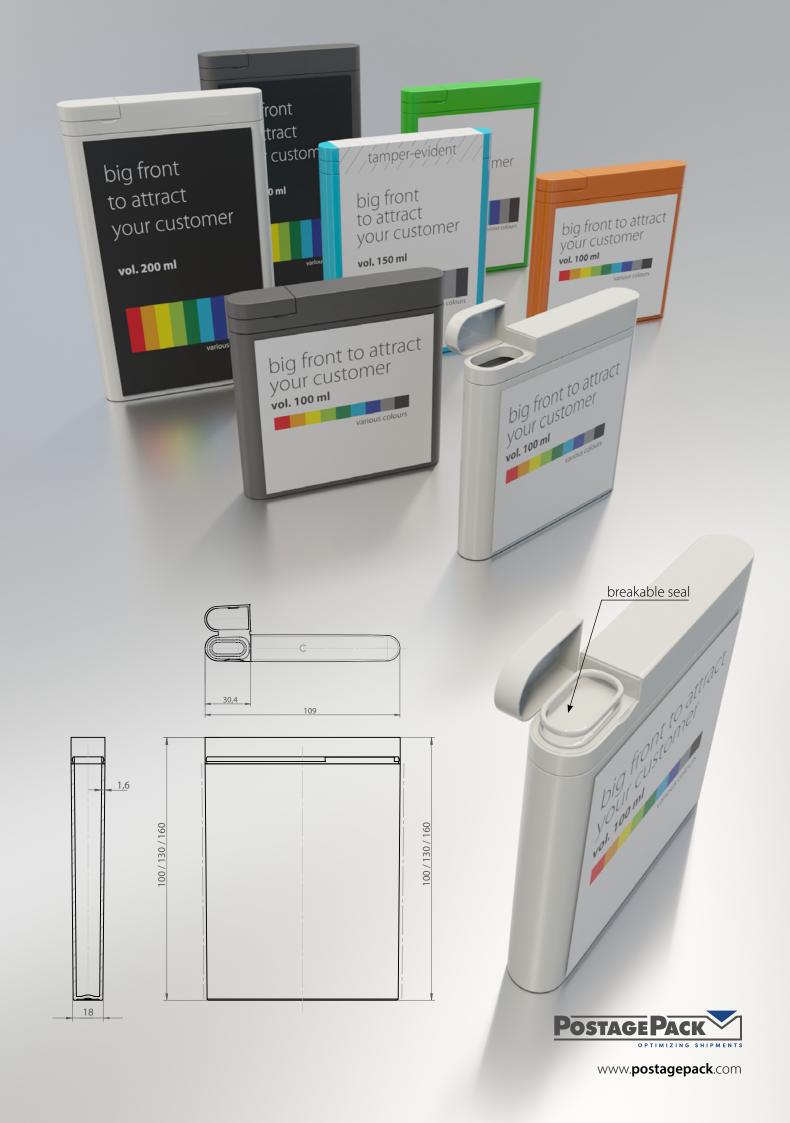

## **ADVANTAGES**

big front

to attr

your c

vol. 200 n

- thin size, that doesn't exceed letter size of Europewide postage services
- stiffness that allows for shipment without any other protection
- small area on the shelf, many items to be placed at once
- easy, intuitional to use for end consumer
- quick delivery, European production, food contact certificate
- available in many colours, to underline your image
- over 1 000 000 pieces sold in 2019
- over 1 500 000 pieces sold in 2020
- over 2 000 000 pieces sold in 2021