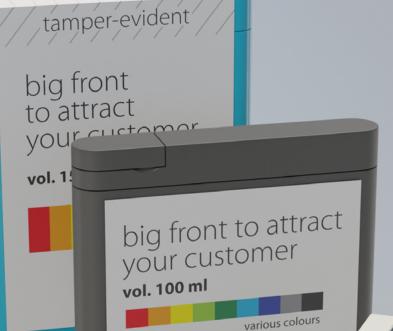

## **ADVANTAGES**

big front

to attr

your c

vol. 200 n

- thin size, that doesn't exceed letter size of Europewide postage services
- stiffness that allows for shipment without any other protection
- small area on the shelf, many items to be placed at once
- easy, intuitional to use for end consumer
- quick delivery, European production, food contact certificate
- available in many colours, to underline your image
- over 1 000 000 pieces sold in 2019
- over 1 500 000 pieces sold in 2020
- over 2 000 000 pieces sold in 2021